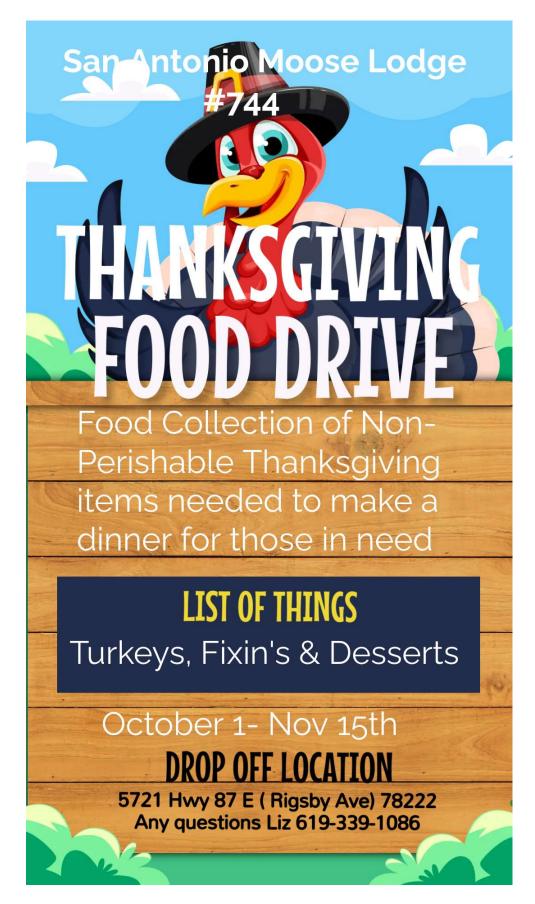

#### Cooked by Troop 315 Philmont Crew

Come out and support Troop 315 Philmont Crew "DELICIOUS" breakfast tacos (3),tacos,of your choice, orange/apple juice or coffee. Saturday, November 11. 2023

Your \$10 ticket purchase or donation will be gratefully appreciated.

Proceeds will support upcoming "high adventure" trip to Philmont Scout Ranch in Cimarron, New Mexico June 2024.

SATURDAY NOVEMBER 11, 2023 8AM - 11AM

THE MOOSE LODGE #744 5721 US HWY 87 E. SAN ANTONIO, TEXAS 78222

\$10 ADULTS (3) Tacos of choice and beverage .

You can pre order or purchase tickets day of event.

Contact: Richard Ruiz 210,905,7450 Mirette Pichardo 210,885,1470 Taco Menu:

Bean And Cheese

Sausage and Egg