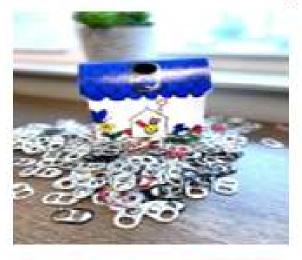

# The San Antonio Ronald McDonald House

Is requesting our help!!

Save your pull tabs, please place them in the container at each table and save them at home

Heart of the Community

Any questions contact Liz Crawdson 619-339-1086