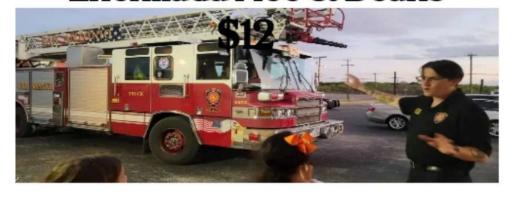

# PARTY APRIL 5,24

Taco Bar - Beans& Rice \$10 630pm - Bingo 7pm

Our fun"raiser for the night is KO-OP for Kids of San Antonio

It's also David's birthday Our Bingo Host

5721 Hwy 87 E San Antonio 78222

Fire, EMS &
Police Depts.
April 12, 2024 6: 30pm
Tommy Moose Presentation
Enchilada rice & Beans